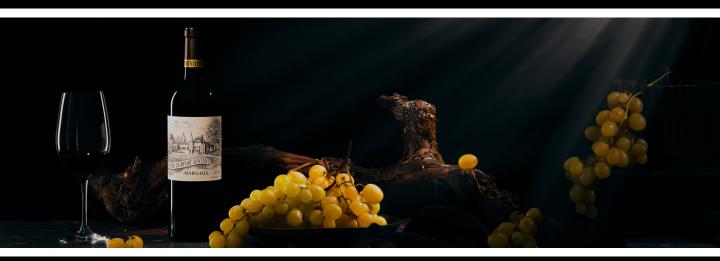

## CHÂTEAU DURFORT-VIVENS 2016 x White grapes

For the purity of the fruit

THE SWEETNESS AND POWERFUL FRAGRANCE OF THE WHITE GRAPE COMBINES PERFECTLY WITH THE POWER AND ACIDITY OF DURFORT-VIVENS 2016. IT BRINGS A LOT OF ROUNDNESS AND ALSO ENHANCES THE ENERGY OF THE WINE.

A BEAUTIFUL BALANCE IS ESTABLISHED AND THE POWER OF THE WINE GIVES WAY TO A SOFT AND SUAVE SENSATION, PROLONGING IT ON THE MOUTH.

An intensely fruity nose with notes of mirabelle plum blending harmoniously with hints of cedar. Château Durfort-Vivens 2016 has a powerful and acidic attack. The tannins are elegant. A long and delicate finish.

The white grape is characterized by its golden berries, thin skin, softness, slight acidity and reveals very fragrant aromas. Its flesh is juicy, transparent and smooth.