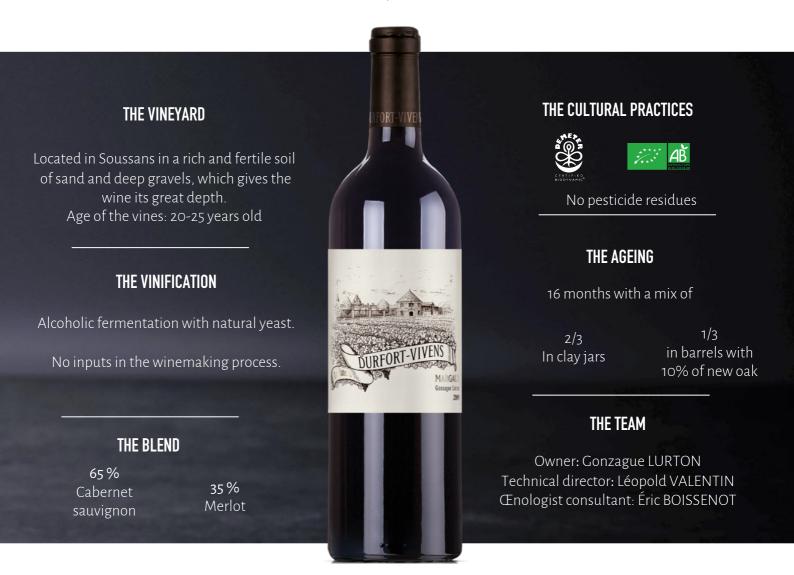

## LE PLATEAU DE DURFORT-VIVENS

2019

Les Parcelles de Durfort-Vivens – Margaux appellation

Durfort-Vivens vineyard extends over 4 villages of the Margaux appellation: Cantenac, Soussans, Margaux et Arsac.

THE BEST PARCELS ARE BLENDED TO CREATE OUR GRAND VIN, CHÂTEAU DURFORT-VIVENS. VINIFIED SEPARATELY, THE BLOCKS OF THESE PLOTS GIVE BIRTH TO 3 CUVÉES - LES PLANTES, LE PLATEAU, AND LE HAMEAU: « LES PARCELLES DE DURFORT-VIVENS ».

EACH OF THESE CUVÉES REPRESENTS A FACET OF DURFORT-VIVENS DNA : LES PLANTES FOR FRESHNESS, LE PLATEAU FOR POWER, AND LE HAMEAU FOR ELEGANCE.

« THE PLATEAU IS DISTINGUISHED BY ITS POWER, A VELVETY TEXTURE WITH SUBTLE AND ELEGANT TANNINS. A COMBINATION OF POWER AND DELICIOUSNESS.»

LEOPOLD VALENTIN, TECHNICAL DIRECTOR