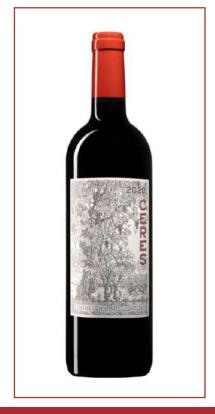

## CERES FROM CHÂTEAU HAUT-BAGES LIBÉRAL

### CERES FROM CHÂTEAU HAUT-BAGES LIBÉRAL - PRÉSENTATION

FIRST ORGANIC NATURAL WINE FROM A PAUILLAC CLASSIFIED GROWTH VINEYARD

Coming from a plot entirely managed with agroecology and agroforestry methods, **THE CUVÉE CERES REFLECTS A PHILOSOPHY** that guides Claire Lurton and the Château Haut-Bages Libéral teams in their saily relationship with the land, the vines and the terroir.