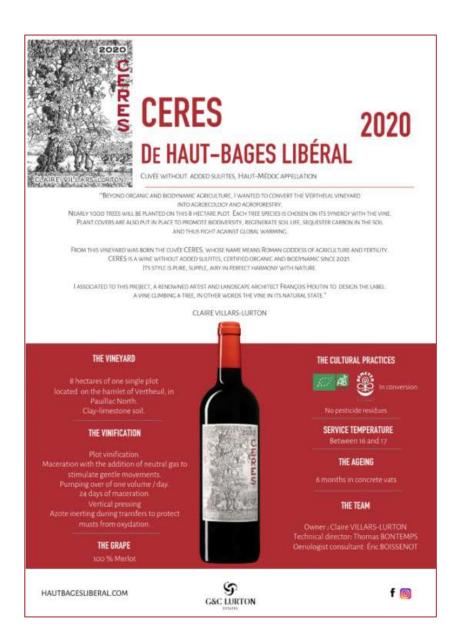

## CERES FROM CHÂTEAU HAUT-BAGES LIBÉRAL

### CERES FROM CHÂTEAU HAUT-BAGES LIBÉRAL - PRÉSENTATION

FIRST ORGANIC NATURAL WINE FROM A PAUILLAC CLASSIFIED GROWTH VINEYARD

Coming from a plot entirely managed with agroecology and agroforestry methods, **THE CUVÉE CERES REFLECTS A PHILOSOPHY** that guides Claire Lurton and the Château Haut-Bages Libéral teams in their saily relationship with the land, the vines and the terroir.

THE CERES CUVÉE is part of a global reflection and REFLECTS A LONG-TERM COMMITMENT IN FAVOR OF A VITICULTURE BOTH VIRTUOUS AND AUDACIOUS.

To design the label of this lively, natural and organic cuvée, Claire Lurton has choosen François Houtin, an artist best known for his collaborations with Hermès. This label **CELEBRATES VINES IN THEIR NATURAL ENVIRONMENT**, and showcases the plurality of plant life, erasing the borders between the different species.

This true piece of arts represents perfectly **CERES: an ORGANIC, LIVELY AND BRILLIANT WINE.** 