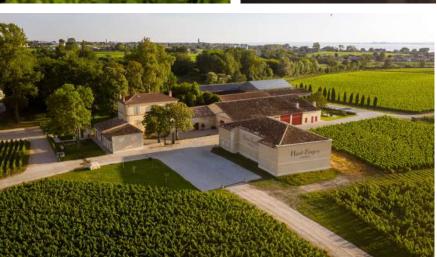

### CHÂTEAU HAUT-BAGES LIBÉRAL PRESENTATION.

GRAND CRU CLASSÉ ORGANIC CERTIFIED, PIONEER IN AGROECOLOGY PRACTICES

In the early 18th century, the Libéral family, owners of the Château, acquired some of the **FINEST TERROIRS IN THE SOUTH OF THE PAUILLAC APPELLATION**. Château Haut-Bages Libéral's vineyard, of only 30 hectares, is ideally located on the edge of the Gironde estuary. It gives a unique character due to clay-limestone soil. Also, the vineyard has the benefit of a mild and humid microclimate, of biodiversity and of a special energy.

### CHÂTEAU HAUT-BAGES LIBÉRAL PICTURES

ESTATE, VINEYARD, TECHNICAL BUIDLINGS, REFLECTING THE ESTATE DNA
PICTURES DATA BASE UPDATED EVERY YEAR.