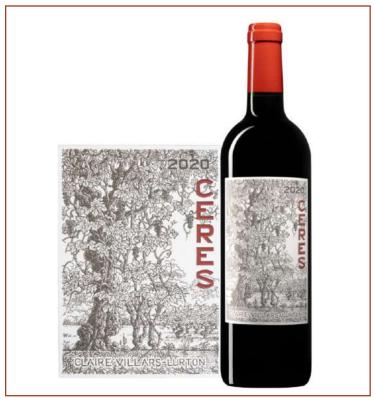

## CERES FROM CHÂTEAU HAUT-BAGES LIBÉRAL

### CERES FROM CHÂTEAU HAUT-BAGES LIBÉRAL - PRÉSENTATION

FIRST ORGANIC NATURAL WINE FROM A PAUILLAC CLASSIFIED GROWTH VINEYARD

Coming from a plot entirely managed with agroecology and agroforestry methods, **THE CUVÉE CERES REFLECTS A PHILOSOPHY** that guides Claire Lurton and the Château Haut-Bages Libéral teams in their saily relationship with the land, the vines and the terroir.

THE CERES CUVÉE is part of a global reflection and REFLECTS A LONG-TERM COMMITMENT IN FAVOR OF A VITICULTURE BOTH VIRTUOUS AND AUDACIOUS.

To design the label of this lively, natural and organic cuvée, Claire Lurton has choosen François Houtin, an artist best known for his collaborations with Hermès. This label **CELEBRATES VINES IN THEIR NATURAL ENVIRONMENT**, and showcases the plurality of plant life, erasing the borders between the different species.