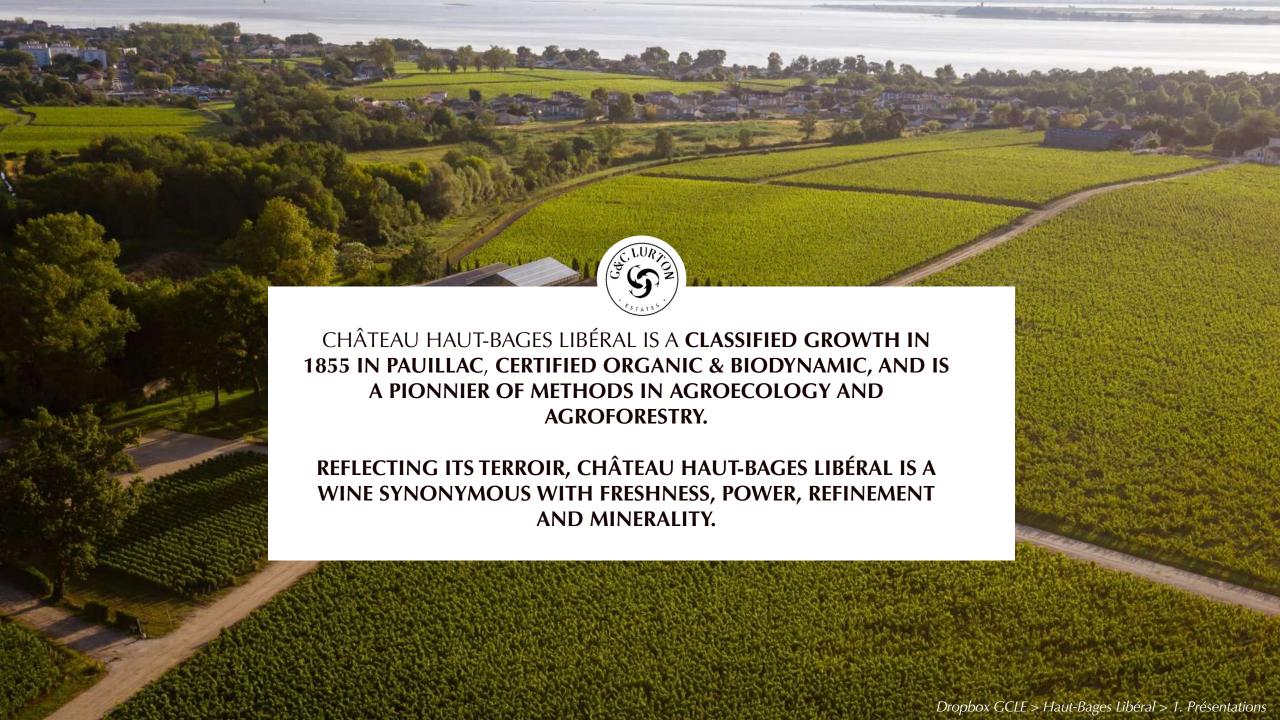

### CHÂTEAU HAUT-BAGES LIBÉRAL PRESENTATION.

GRAND CRU CLASSÉ ORGANIC CERTIFIED, PIONEER IN AGROECOLOGY PRACTICES

**READING TIME: 5 MIN** 

REMINDER OF THE KEY SELLING POINTS, TO PREPARE CUSTOMER APPOINTMENT

### CHÂTEAU HAUT-BAGES LIBÉRAL PRESENTATION.

GRAND CRU CLASSÉ ORGANIC CERTIFIED, PIONEER IN AGROECOLOGY PRACTICES

In the early 18th century, the Libéral family, owners of the Château, acquired some of the **FINEST TERROIRS IN THE SOUTH OF THE PAUILLAC APPELLATION**. Château Haut-Bages Libéral's vineyard, of only 30 hectares, is ideally located on the edge of the Gironde estuary. It gives a unique character due to clay-limestone soil. Also, the vineyard has the benefit of a mild and humid microclimate, of biodiversity and of a special energy.

### THE 1855 CLASSIFICATION CROWNED THIS ASCENT WITH THE OBTAINING OF THE TITLE OF GRAND CRU CLASSÉ.

The Merlaut family, owner since 1982, quickly realized that the strenght and uniqueness of Haut-Bages Libéral resulted from the quality of its terroir. This is how Claire, 3rd generation of the gamily, is committed to **PRESERVING THIS EXCEPTIONAL TERROIR, THANKS TO ORGANIC, BIODYNAMIC AND AGROECOLOGICAL APPROCHES**. The viticulture at Château Haut-Bages Libéral now relies on biodiversity, which guarantees the resilience and sustainability of the vineyard.

### THE ESTATE IS ORGANIC CERTIFIED SINCE THE 2019 VINTAGE AND FOLLOWING A BIODYNAMIC CONVERSION.

The vine has never been so flourishing! Château Haut-Bages Libéral can now totally devote itself to its primary essence, the **PRODUCTION OF A**GREAT WINE, EXCEEDING THE EXPECTATIONS OF A 5TH

CLASSIFIED GROWTH IN 1855.