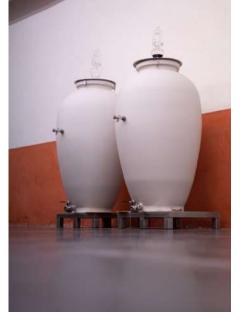

### CERES FROM CHÂTEAU HAUT-BAGES LIBÉRAL - PRÉSENTATION

FIRST ORGANIC NATURAL WINE FROM A PAUILLAC CLASSIFIED GROWTH VINEYARD

Coming from a plot entirely managed with agroecology and agroforestry methods, **THE CUVÉE CERES REFLECTS A PHILOSOPHY** that guides Claire Lurton and the Château Haut-Bages Libéral teams in their saily relationship with the land, the vines and the terroir.

For more that 15 years, this philosophy has spurred them to move away from conventional practices to experiment with ALTERNATIVE, MORE SUSTAINABLE METHODS OF CULTIVATION AND WINEMAKING, THAT ARE MORE RESPECTFUL OF NATURAL BALANCE.

THE CERES CUVÉE is part of a global reflection and REFLECTS A LONG-TERM COMMITMENT IN FAVOR OF A VITICULTURE BOTH VIRTUOUS AND AUDACIOUS.

To design the label of this lively, natural and organic cuvée, Claire Lurton has choosen François Houtin, an artist best known for his collaborations with Hermès. This label **CELEBRATES VINES IN THEIR NATURAL ENVIRONMENT**, and showcases the plurality of plant life, erasing the borders between the different species.