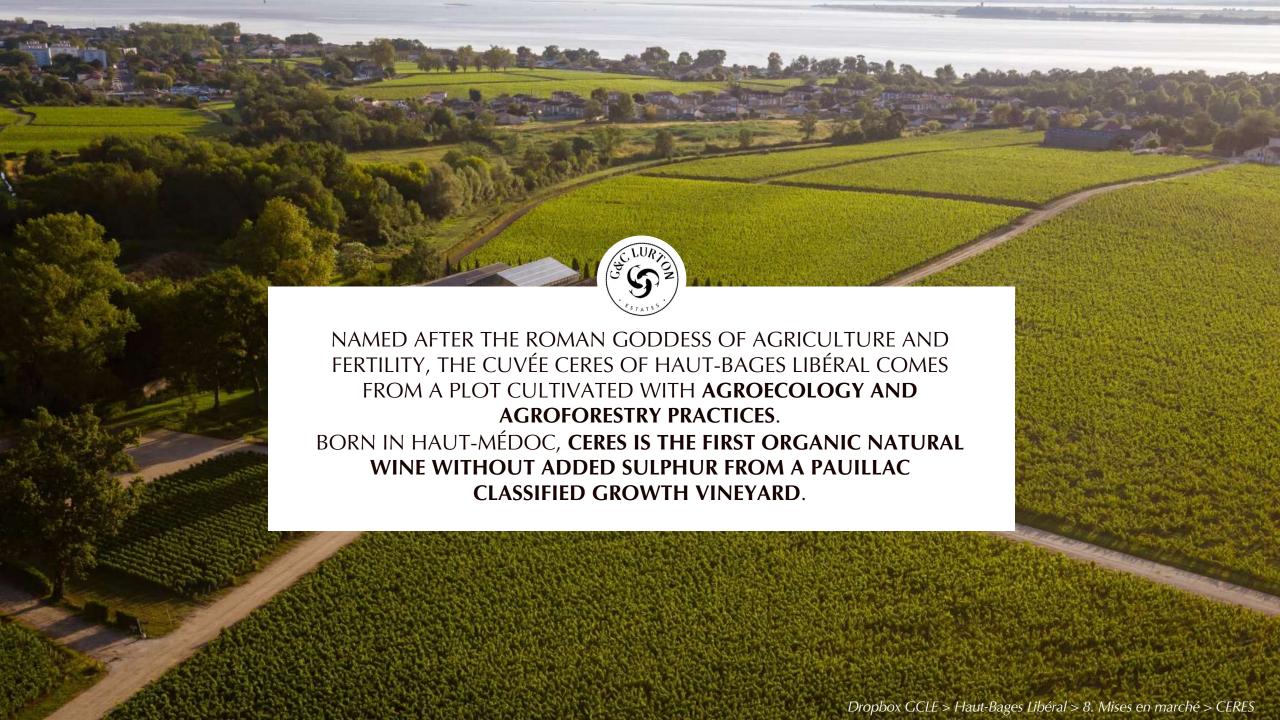

## CERES FROM CHÂTEAU HAUT-BAGES LIBÉRAL

### CERES FROM CHÂTEAU HAUT-BAGES LIBÉRAL - PRÉSENTATION

FIRST ORGANIC NATURAL WINE FROM A PAUILLAC CLASSIFIED GROWTH VINEYARD

Coming from a plot entirely managed with agroecology and agroforestry methods, **THE CUVÉE CERES REFLECTS A PHILOSOPHY** that guides Claire Lurton and the Château Haut-Bages Libéral teams in their saily relationship with the land, the vines and the terroir.

For more that 15 years, this philosophy has spurred them to move away from conventional practices to experiment with ALTERNATIVE, MORE SUSTAINABLE METHODS OF CULTIVATION AND WINEMAKING, THAT ARE MORE RESPECTFUL OF NATURAL BALANCE.

THE CERES CUVÉE is part of a global reflection and REFLECTS A LONG-TERM COMMITMENT IN FAVOR OF A VITICULTURE BOTH VIRTUOUS AND AUDACIOUS.

To design the label of this lively, natural and organic cuvée, Claire Lurton has choosen François Houtin, an artist best known for his collaborations with Hermès. This label **CELEBRATES VINES IN THEIR NATURAL ENVIRONMENT**, and showcases the plurality of plant life, erasing the borders between the different species.

This true piece of arts represents perfectly **CERES: an ORGANIC, LIVELY AND BRILLIANT WINE.** 