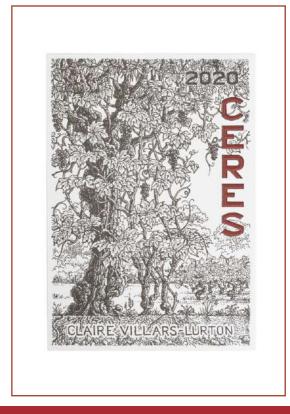

## CERES FROM CHÂTEAU HAUT-BAGES LIBÉRAL

### CERES FROM CHÂTEAU HAUT-BAGES LIBÉRAL - PRÉSENTATION

FIRST ORGANIC NATURAL WINE FROM A PAUILLAC CLASSIFIED GROWTH VINEYARD

Coming from a plot entirely managed with agroecology and agroforestry methods, **THE CUVÉE CERES REFLECTS A PHILOSOPHY** that guides Claire Lurton and the Château Haut-Bages Libéral teams in their saily relationship with the land, the vines and the terroir.

THE CERES CUVÉE is part of a global reflection and REFLECTS A LONG-TERM COMMITMENT IN FAVOR OF A VITICULTURE BOTH VIRTUOUS AND AUDACIOUS.

To design the label of this lively, natural and organic cuvée, Claire Lurton has choosen François Houtin, an artist best known for his collaborations with Hermès. This label **CELEBRATES VINES IN THEIR NATURAL ENVIRONMENT**, and showcases the plurality of plant life, erasing the borders between the different species.

This true piece of arts represents perfectly **CERES: an ORGANIC, LIVELY AND BRILLIANT WINE.** 