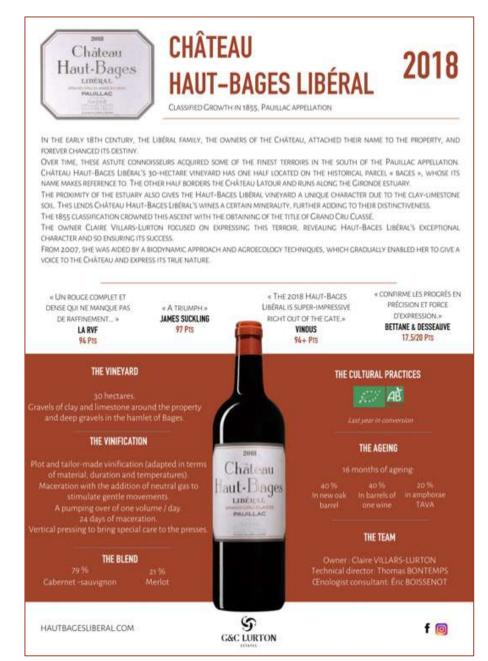

### TECHNICAL SHEETS

ESTATE PRESENTATION

CRITICS TASTING
COMMENTS &
NOTES

**CERTIFICATIONS** 

TECHNICAL
INFORMATION:
VINEYARD, SOIL,
BLEND,
WINEMAKING,
AGEING.

(FRENCH, ENGLISH, CHINESE)

### CHÂTEAU HAUT-BAGES LIBÉRAL PRESENTATION.

GRAND CRU CLASSÉ ORGANIC CERTIFIED, PIONEER IN AGROECOLOGY PRACTICES

In the early 18th century, the Libéral family, owners of the Château, acquired some of the **FINEST TERROIRS IN THE SOUTH OF THE PAUILLAC APPELLATION**. Château Haut-Bages Libéral's vineyard, of only 30 hectares, is ideally located on the edge of the Gironde estuary. It gives a unique character due to clay-limestone soil. Also, the vineyard has the benefit of a mild and humid microclimate, of biodiversity and of a special energy.

### THE 1855 CLASSIFICATION CROWNED THIS ASCENT WITH THE OBTAINING OF THE TITLE OF GRAND CRU CLASSÉ.

The Merlaut family, owner since 1982, quickly realized that the strenght and uniqueness of Haut-Bages Libéral resulted from the quality of its terroir. This is how Claire, 3rd generation of the gamily, is committed to **PRESERVING THIS EXCEPTIONAL TERROIR, THANKS TO ORGANIC, BIODYNAMIC AND AGROECOLOGICAL APPROCHES**. The viticulture at Château Haut-Bages Libéral now relies on biodiversity, which guarantees the resilience and sustainability of the vineyard.

### THE ESTATE IS ORGANIC CERTIFIED SINCE THE 2019 VINTAGE AND FOLLOWING A BIODYNAMIC CONVERSION.

The vine has never been so flourishing! Château Haut-Bages Libéral can now totally devote itself to its primary essence, the **PRODUCTION OF A**GREAT WINE, EXCEEDING THE EXPECTATIONS OF A 5TH