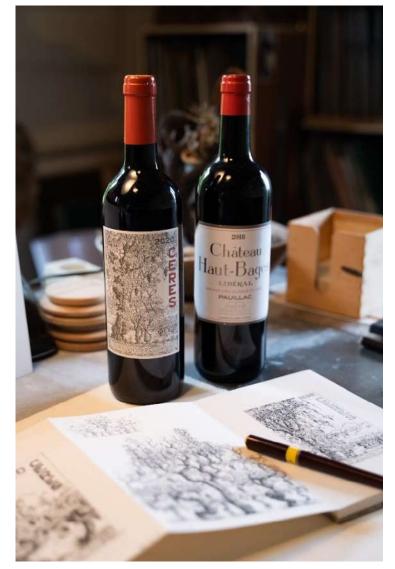

## CERES FROM CHÂTEAU HAUT-BAGES LIBÉRAL

### CERES FROM CHÂTEAU HAUT-BAGES LIBÉRAL - PRÉSENTATION

FIRST ORGANIC NATURAL WINE FROM A PAUILLAC CLASSIFIED GROWTH VINEYARD

Coming from a plot entirely managed with agroecology and agroforestry methods, **THE CUVÉE CERES REFLECTS A PHILOSOPHY** that guides Claire Lurton and the Château Haut-Bages Libéral teams in their saily relationship with the land, the vines and the terroir.

THE CERES CUVÉE is part of a global reflection and REFLECTS A LONG-TERM COMMITMENT IN FAVOR OF A VITICULTURE BOTH VIRTUOUS AND AUDACIOUS.

To design the label of this lively, natural and organic cuvée, Claire Lurton has choosen François Houtin, an artist best known for his collaborations with Hermès. This label **CELEBRATES VINES IN THEIR NATURAL ENVIRONMENT**, and showcases the plurality of plant life, erasing the borders between the different species.

This true piece of arts represents perfectly **CERES: an ORGANIC, LIVELY AND BRILLIANT WINE.** 