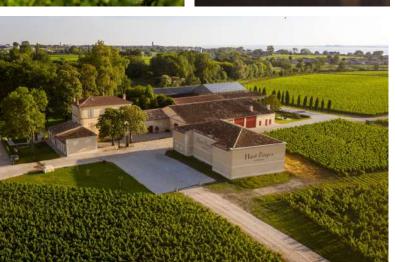

### CHÂTEAU HAUT-BAGES LIBÉRAL PRESENTATION.

GRAND CRU CLASSÉ ORGANIC CERTIFIED, PIONEER IN AGROECOLOGY PRACTICES

In the early 18th century, the Libéral family, owners of the Château, acquired some of the **FINEST TERROIRS IN THE SOUTH OF THE PAUILLAC APPELLATION**. Château Haut-Bages Libéral's vineyard, of only 30 hectares, is ideally located on the edge of the Gironde estuary. It gives a unique character due to clay-limestone soil. Also, the vineyard has the benefit of a mild and humid microclimate, of biodiversity and of a special energy.

### CHÂTEAU HAUT-BAGES LIBÉRAL PICTURES

ESTATE, VINEYARD, TECHNICAL BUIDLINGS, REFLECTING THE ESTATE DNA
PICTURES DATA BASE UPDATED EVERY YEAR.