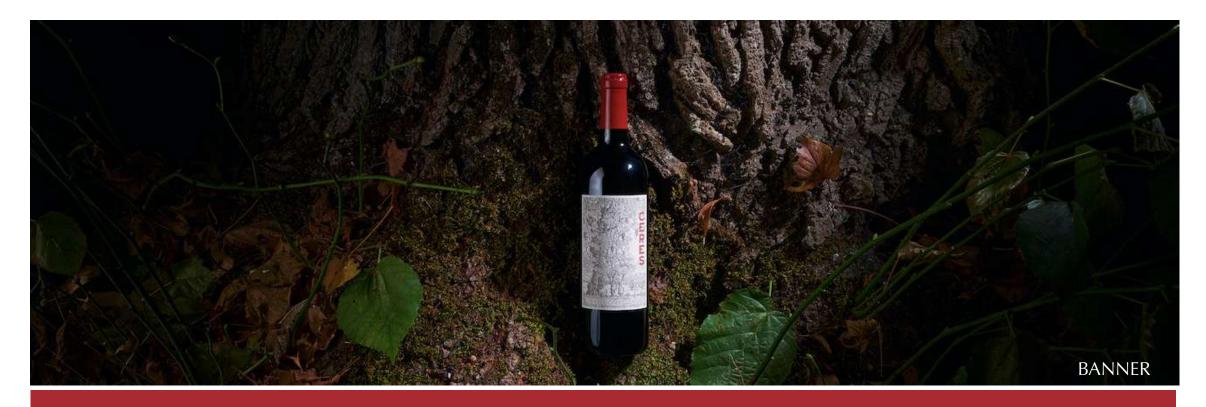

### **CORPORATE BEAUTYSHOT**

FOR E-RETAIL BANNER + LANDING PAGE HEADER

IN JPG. SIZE: 1412X450 PX, CUSTOMIZABLE. NOT VINTAGED.