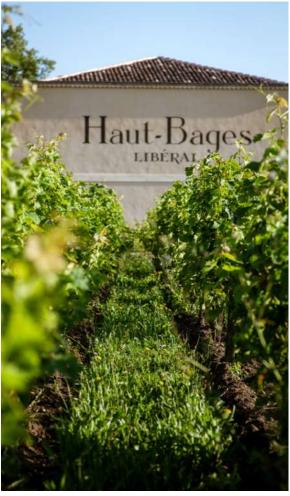

### CHÂTEAU HAUT-BAGES LIBÉRAL PRESENTATION.

GRAND CRU CLASSÉ ORGANIC CERTIFIED, PIONEER IN AGROECOLOGY PRACTICES

In the early 18th century, the Libéral family, owners of the Château, acquired some of the **FINEST TERROIRS IN THE SOUTH OF THE PAUILLAC APPELLATION**. Château Haut-Bages Libéral's vineyard, of only 30 hectares, is ideally located on the edge of the Gironde estuary. It gives a unique character due to clay-limestone soil. Also, the vineyard has the benefit of a mild and humid microclimate, of biodiversity and of a special energy.

### THE 1855 CLASSIFICATION CROWNED THIS ASCENT WITH THE OBTAINING OF THE TITLE OF GRAND CRU CLASSÉ.

The Merlaut family, owner since 1982, quickly realized that the strenght and uniqueness of Haut-Bages Libéral resulted from the quality of its terroir. This is how Claire, 3rd generation of the gamily, is committed to **PRESERVING THIS EXCEPTIONAL TERROIR, THANKS TO ORGANIC, BIODYNAMIC AND AGROECOLOGICAL APPROCHES**. The viticulture at Château Haut-Bages Libéral now relies on biodiversity, which guarantees the resilience and sustainability of the vineyard.