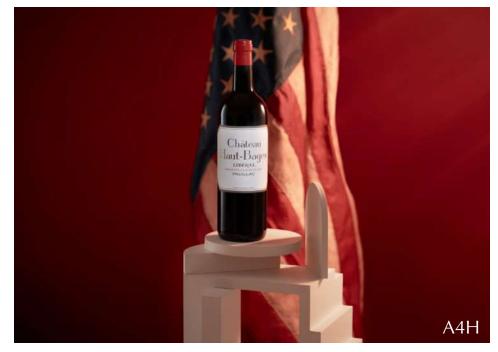

### **CORPORATE BEAUTYSHOT**

### FOR E-RETAIL BANNER + LANDING PAGE HEADER

AVAILABLE IN JPG AND PNG. SIZE: 1412x450 PX, CUSTOMIZABLE. AVAILABLE FOR 2019, 2020 AND 2021 VINTAGES + NOT VINTAGED.