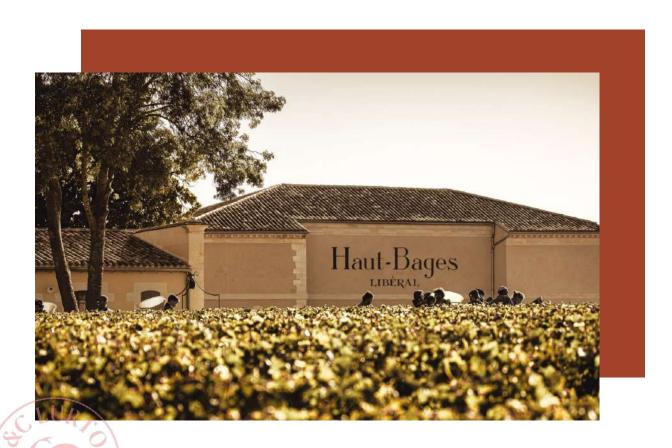

### CHÂTEAU HAUT-BAGES LIBÉRAL PRESENTATION.

GRAND CRU CLASSÉ ORGANIC CERTIFIED, PIONEER IN AGROECOLOGY PRACTICES

In the early 18th century, the Libéral family, owners of the Château, acquired some of the **FINEST TERROIRS IN THE SOUTH OF THE PAUILLAC APPELLATION**. Château Haut-Bages Libéral's vineyard, of only 30 hectares, is ideally located on the edge of the Gironde estuary. It gives a unique character due to clay-limestone soil. Also, the vineyard has the benefit of a mild and humid microclimate, of biodiversity and of a special energy.

### CHÂTEAU HAUT-BAGES LIBÉRAL PICTURES

ESTATE, VINEYARD, TECHNICAL BUIDLINGS, REFLECTING THE ESTATE DNA
PICTURES DATA BASE UPDATED EVERY YEAR.