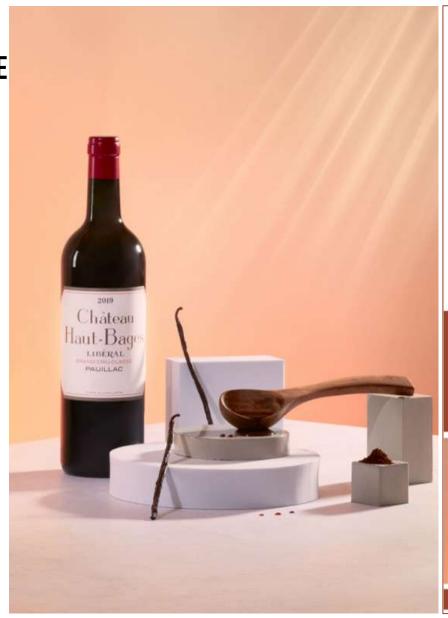

## CHÂTEAU HAUT-BAGES LIBÉRAL 2019 x VANILLA BEANS

A PAIRING THAT REMINDS A JOURNEY ...

CHÂTEAU HAUT-BAGES LIBÉRAL IS MAINLY AGED IN FRENCH OAK BARRELS. THE WOOD GIVES THE WINE A BUTTERY, VANILLA AND SLIGHTLY SPICY AROMA.

HERE, WE WOULD LIKE TO HIGHLIGHT THIS AGEING THANKS TO THE VANILLA, WHICH SUBLIMATES THE TANNIC STRUCTURE OF THIS VINTAGE 2019, AND BRINGS A REAL TOUCH OF EXOTICISM.

CHÂTEAU HAUT BAGES LIBÉRAL 2019, IS A WINE OF GREAT FULLNESS, WITH FINE BUT POWERFUL TANNINS.

A MINERAL, FRUITY AND SPICY WINE, WITH NOTES OF WHITE PEPPER, EUCALYPTUS AND LIQUORICE.

VANILLA IS A SPICE FROM THE TROPICS WITH A SWEET AND SUBTLE TASTE. IT CAN BE USED IN SALTED DISHES AS WELL AS IN PASTRIES! WE RECOMMEND USING VANILLA IN THE FORM OF BEANS.